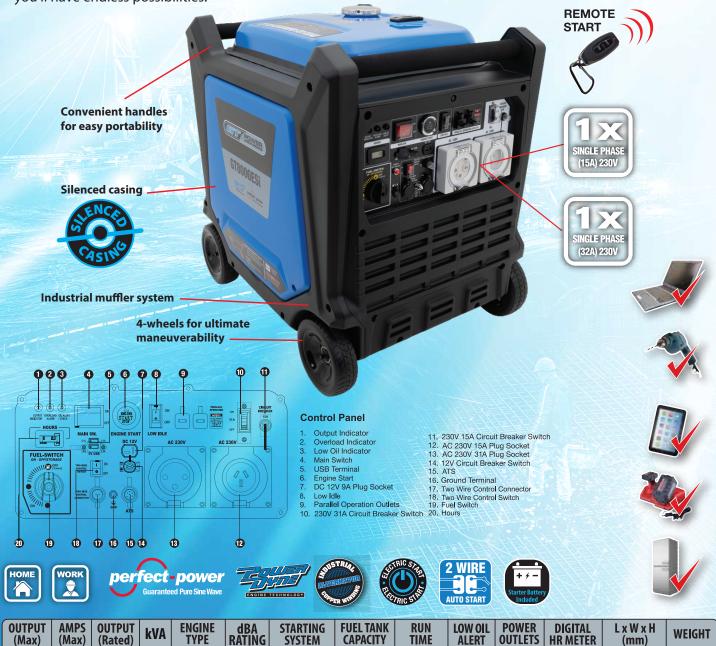

## GT8000ESI ELECTRIC START INVERTER GENERATOR

8000W/10kVA

With 8000W (max) power output and up-to 10hrs runtime the GT8000ESi is the ideal generator for home backup, solar set-ups, worksites or in emergencies where perfect power is essential. As an inverter it will safely run sensitive electronics such as laptops, household appliances and power tools – perfect in the event of power outages.

With 2-Wire start built in, the machine can automatically switch to generator power making this machine ideal to provide back-up power and solar installations. With all the normal GT Power features, such as Powerdyne engine and super-duty copper-wound alternator this machine offers the ultimate in performance and reliability. Also featuring a silenced casing, smart throttle and eco-mode this machine is whisper quiet when in use.

The GT8000ESi has the largest output of the GT Power inverter range along with the monster 32A outlet, you'll have endless possibilities.